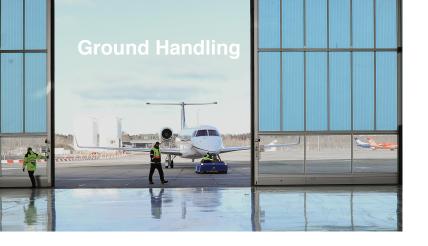

#### **Airport info**

Slot/PPR: slot Airport of entry: yes Pax handling: Business Lounge Customs in facilities: not available Hangar: not available Ramp access: not possible Fire category: 7 Fuel: JET A-1, Avgas Runway: 9678' x 148' fts Elevation: 781' fts Distance to city center: 23 km Time Zone: UTC +1 / when DTS UTC +2